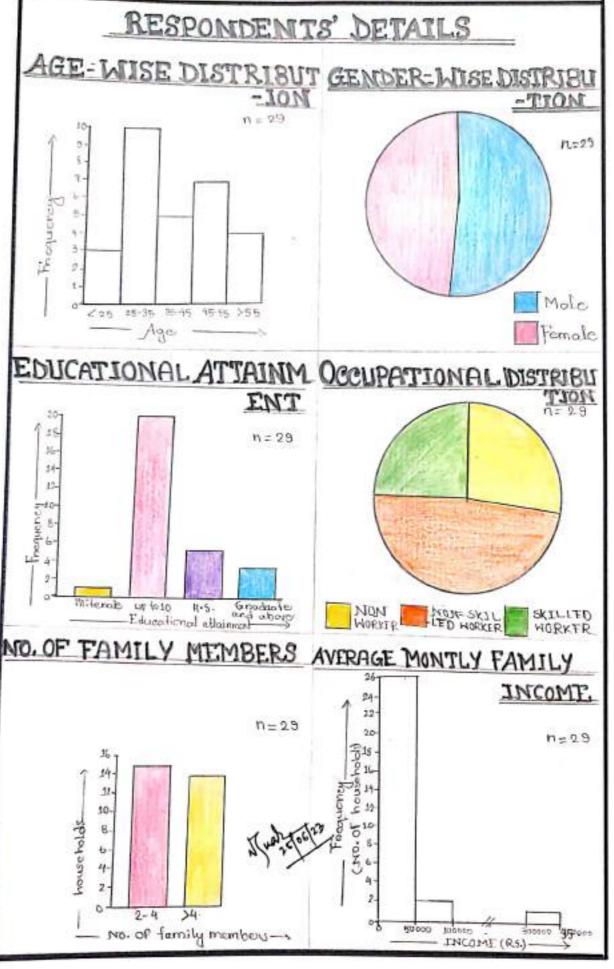

day the Municipal office was visited to collect Secondary information on flood management infrastructure and works done during Yaas inundation. Based on the necces a structured questionnaine was proepared (see appendix) and on 22 May 2023 primary household Survey was conducted With the questionnai -ne in the most flood affected niver bank Wards (Ward no. 01, 14 & 18) of the munici--pality. From Wards 01 and 18,10 households each and from ward 19, wine (09) flood affected households (n=29) were Surveyed using purposive sampling method: (1) the nespondents of the survey are mostly in the age group of 25-55; (ii) almost 50% nespondents are female; (iii) the nesponder -nts of the survey are mostly attained Secondary education; (iv) the arrange family Size of the households is 4; (v) 90% of the nespondents' family income is below Rs. 25,000/ month. The nesults were analysed and several graphs were prepared there -after.