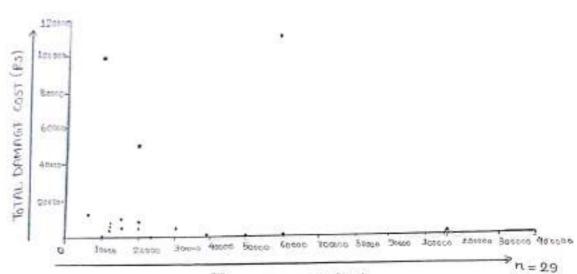

tili) The total damages account for Rs. 4000 / to 12,000 f for the most households while cleaning cost reached to Rs. 1500/- on more Damages were done mostly by the first wave s of overlop flow.

(M) There is definite relation between family income and damage cost. The damages are more for the nich having various electronic gadgets, cans, motorobikes placed on garage or ground floors while low-inco me people lost mostly of their everyday belongings.

## RELATION BETWEEN FAMILY INCOME AND TOTAL DAMAGE COST

FAMIY INCOME (RS) (Monthly income in Rs)