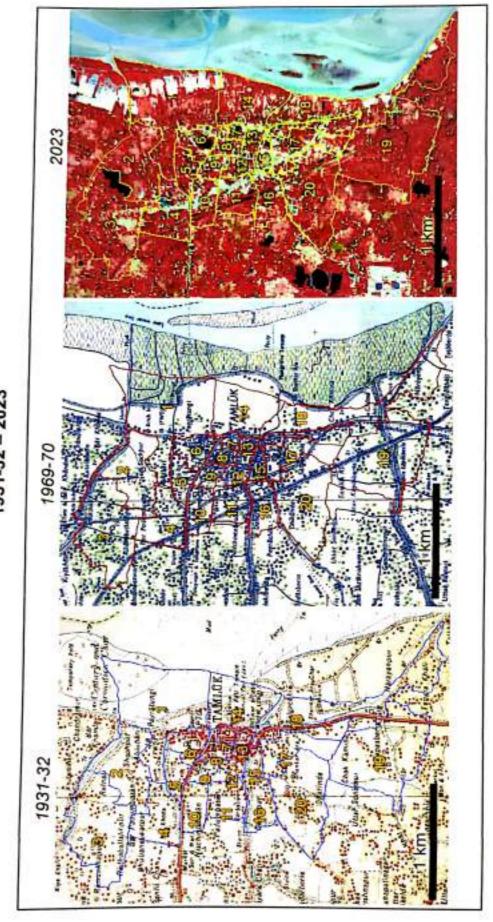

# CHANGE IN THE RIVERBANK OF THE RUPNARAYAN RIVER ALONG THE TAMLUK MUNICIPALITY

1931-32 - 2023

15 rol 14/16/23

bank Wards were neclaimed from a river box know as cononation chan, While the lower part of the municipality composised of Ward. 18 is facing active enosion. The clevali-on profiles drawn across shows that most parts of these wards are 3-4 to below the Central part of the town explaining the long term inundation of these three words.

# 3.1 Plood inundation analysis

For flood inundation analysis first several maps and images of the study anea Were collected such as SOI topomaps of 1931-32 and 1969-70 and Landsof 8 and Radan images of 26-29 May 2021. The municipal ward map was collected from Tambuk Municipality. First the word map is geoneferenced and connected to UTM Reojection WGs 84 datum and a Ward Vectors was prepared. Then with the help of the Vectors Study area on anea of inter est (ADI) was extracted by subsetting the collected base maps and images. From the SAR (RADAR) data flooded area was identified and a flood inundation vectors was extracted Then the ward vectors and the inundation vectors was overslaid to flooding four elevati -on profiles across the municipality were extracted using Google Earsth. To trace historical evidences of evolution of Rupnavayan roiver bank along Tambuk Municipality inch and metric sol toposheets were compared with 2023 L8 OLI image. The exercises were done using smap and ogis software.