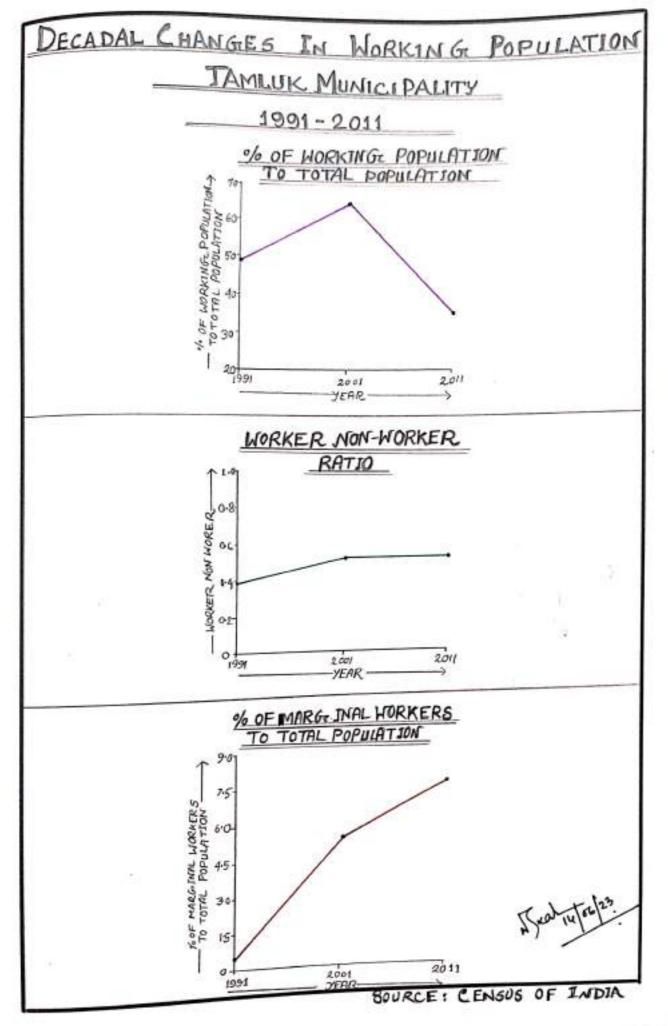

# List of Figures

1. Location map of the study area.

2. Decadal changes in demographic parameters of Tambuk Municipality (1991-2011)

3. Decadal changes in working population of Tambuk Municipality (1991-2011)

# 4.1 Flood inundation analysis

Flood inundation analysis shows that the 01,03,14,18 and 19 numbers words are mostly affected by the Yaas inundation While woban flooding was expensionced in Warsds 06 and 17. Ground though Verification and information acquired from the municipa--lify confirmed the fact. But two types of Hooding Wese identified: River overdopping Good in words 01,14 & 18 and pluvial (rain -induced) flood in wors 03 and 19.

for words 03 and 19 the general eleva -tion is comparatively lower as these words and included under the municipality necently (2001) and mostly covened with agricultural lowlands. However the situation of word no. 19 was comparatively worss as flood water neached the households and 125 persons were shifted to nearby nelief camp. However the damages were less and necovery was fast ero compared to thereiver bank blocks.