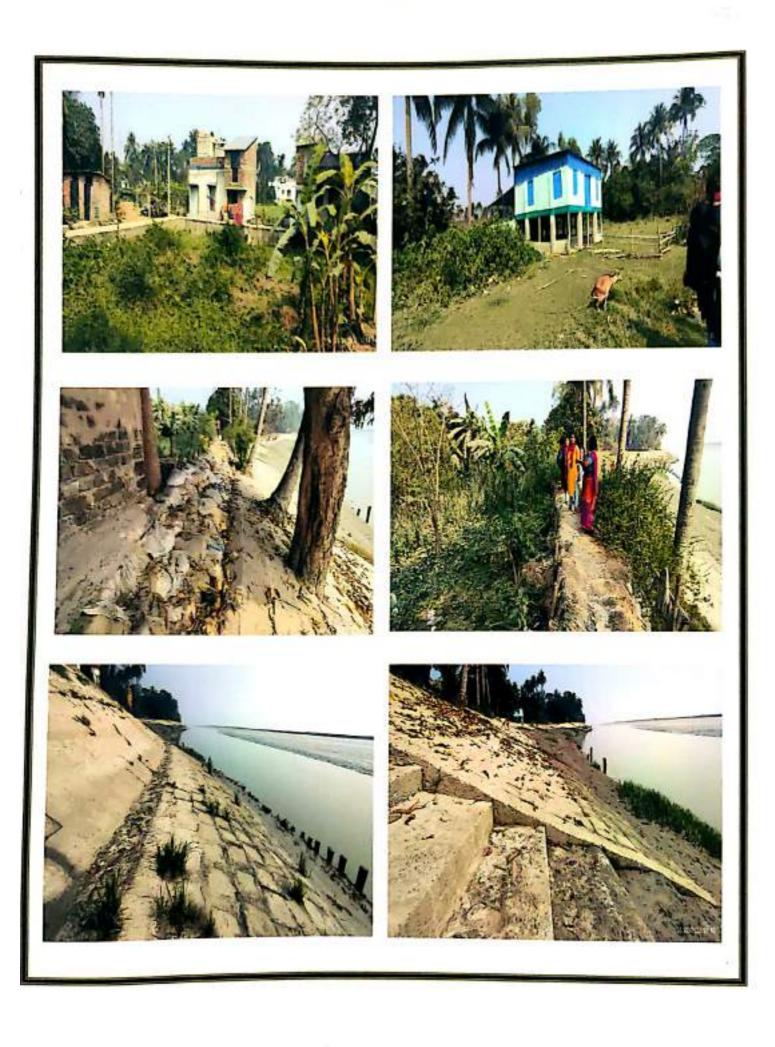

bank Wards were neclaimed from a river box know as cononation chan, While the lower part of the municipality composised of Ward. 18 is facing active enosion. The clevali-on profiles drawn across shows that most parts of these wards are 3-4 to below the Central part of the town explaining the long term inundation of these three words.

(i) The buildings are mostly to-20 years old, with an average area of 500 sqm. Most of the residents are living here for 20-30 years and

experienced overlop floods frequently in monsoons. The average plinth level is 50% of the building comes under the total Valuation and replacement Valuation of 1 lac, mostly of mixed structure With thatched roofs and only having the ground floor.