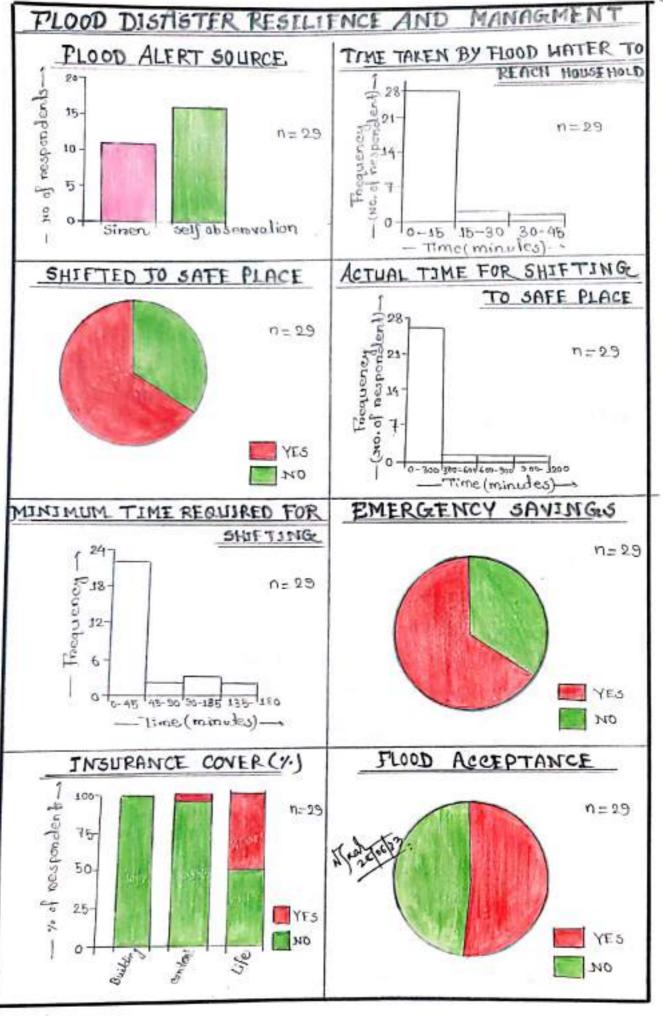

(v) 40% of the surveyed nesidents heard Sinen alent while 60% was on the river bank on outside during overlopping. The overlopped food water neached their households within 15 minutes. 50% of the Surveyed residents having only ground

floor on mix-material house were shifted to nearby relief camps on any safe place) within 5 hours. As floor occurs quite often and the average income is compared to the round areas they have some emergency savings. Some of them insured their lives and somewhat aware that the river also need its space and they are diving very near to the river. So more than 50% accepts flood, as long as the duration is less and less devastating.