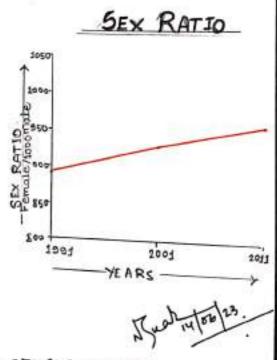

116: Total area of the town about 15.67 km2. As in 2023 if consists of twenty (20) words with a total population of 65306 pensons (2011) and population density of 8058 Pensons/km2. Changes in the demographic panameters for the last three decades are shown by the graphs here. with.