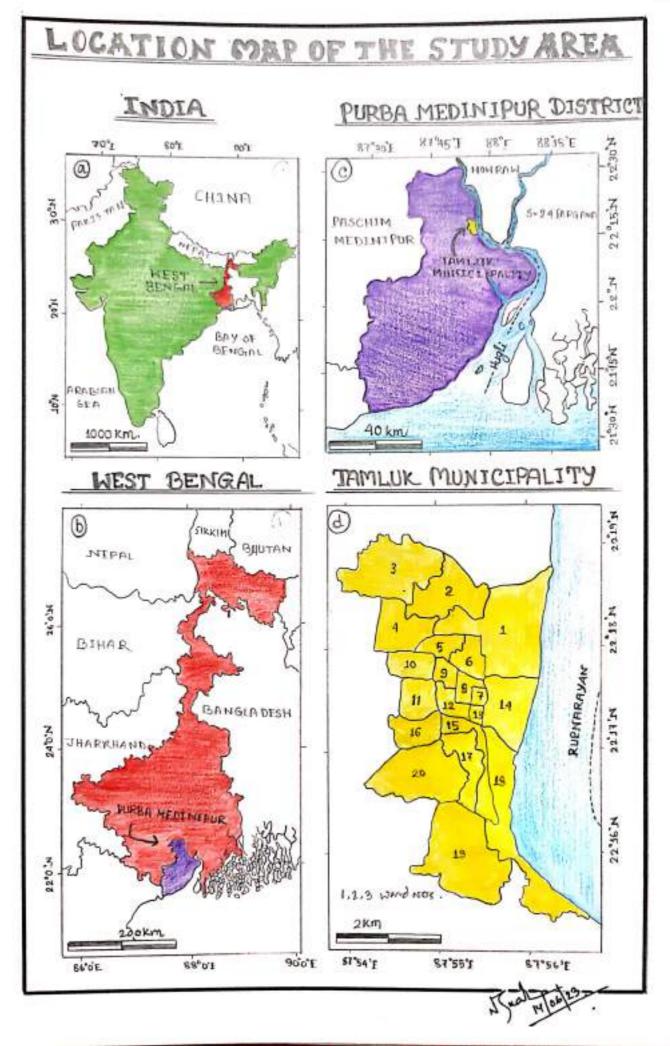

# Section 2: Location of the study area

Rupba Medinipur is one of the twenty three (23 in 2023) administrative districts of West Bengal mostly associated With the ancient porol city Tambalipta on Tampalipti. It is true to say that in pre-histo -nic and historic period the sea-town Tampa -lipta was an important centre. It is probab -ly the oldest Bengal town to which we find neferences in several sources i.e. both in anchaeological as well as indigenous and foneign accounts.

District Purba Medinipur has 4 (four) Sub-division, Viz. Tambuk, Haldion, Egna and Contai Sub-division. There are 5 (five) Munici--palities in the district namely Tamluk, Pansk--una, Haldia, Egna and contai. Among these the Tamluk Municipality was the oldest one and presently serves as district headquater. It Was established in 1864. Tambuk town is located on the bank of niver Rupnarayan about 85 Km. from Kolkata and about 50 km. from Haldia Connected With Railway and Roadway commu--nication through S.E. Railways and N.H.-

116: Total area of the town about 15.67 km2. As in 2023 if consists of twenty (20) words with a total population of 65306 pensons (2011) and population density of 8058 Pensons/km2. Changes in the demographic panameters for the last three decades are shown by the graphs here. with.