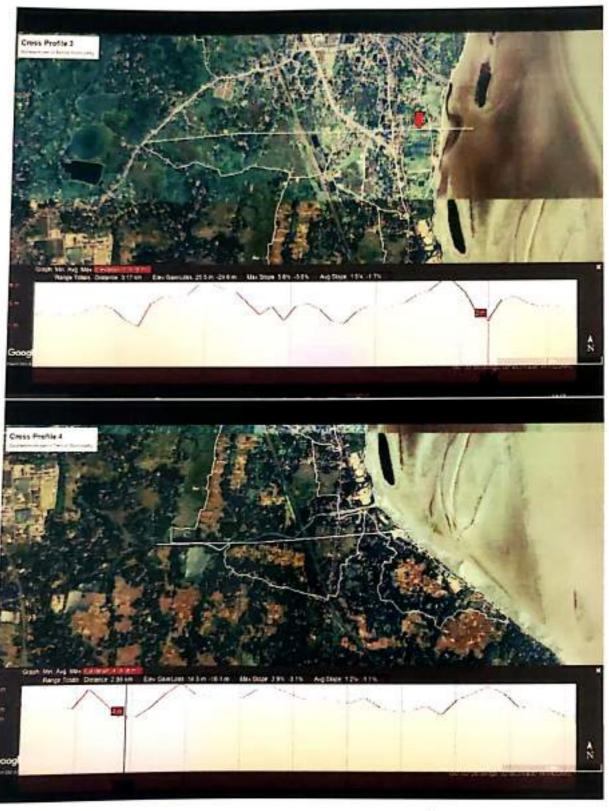

# 3.1 Plood inundation analysis

For flood inundation analysis first several maps and images of the study anea Were collected such as SOI topomaps of 1931-32 and 1969-70 and Landsof 8 and Radan images of 26-29 May 2021. The municipal ward map was collected from Tambuk Municipality. First the word map is geoneferenced and connected to UTM Reojection WGs 84 datum and a Ward Vectors was prepared. Then with the help of the Vectors Study area on anea of inter est (ADI) was extracted by subsetting the collected base maps and images. From the SAR (RADAR) data flooded area was identified and a flood inundation vectors was extracted Then the ward vectors and the inundation vectors was overslaid to flooding four elevati -on profiles across the municipality were extracted using Google Earsth. To trace historical evidences of evolution of Rupnavayan roiver bank along Tambuk Municipality inch and metric sol toposheets were compared with 2023 L8 OLI image. The exercises were done using smap and ogis software.

bank Wards were neclaimed from a river box know as cononation chan, While the lower part of the municipality composised of Ward. 18 is facing active enosion. The clevali-on profiles drawn across shows that most parts of these wards are 3-4 to below the Central part of the town explaining the long term inundation of these three words.