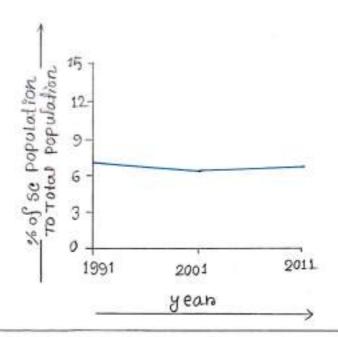

116: Total area of the town about 15.67 km2. As in 2023 if consists of twenty (20) words with a total population of 65306 pensons (2011) and population density of 8058 Pensons/km2. Changes in the demographic panameters for the last three decades are shown by the graphs here. with.

# DECADAL CHANGES IN S.C. & B.T. POPULATION CONCENTRATION TAMLUK MUNICIPALITY

1991 - 2011

# PERCENT OF S.C POPULATION TO TOTAL POPULATION