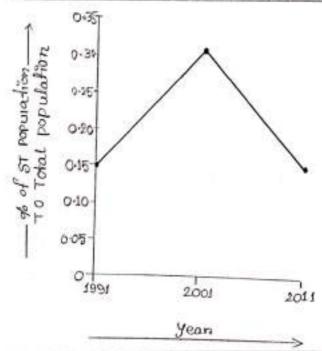

116: Total area of the town about 15.67 km2. As in 2023 if consists of twenty (20) words with a total population of 65306 pensons (2011) and population density of 8058 Pensons/km2. Changes in the demographic panameters for the last three decades are shown by the graphs here. with.

# DECADAL CHANGES IN S.C. & B.T. POPULATION CONCENTRATION TAMLUK MUNICIPALITY

1991 - 2011

# PERCENT OF ST. POPULATION TO TOTAL POPULATION

1 con 1 1 60 123

SOURCE: CENSUS OF INDIA