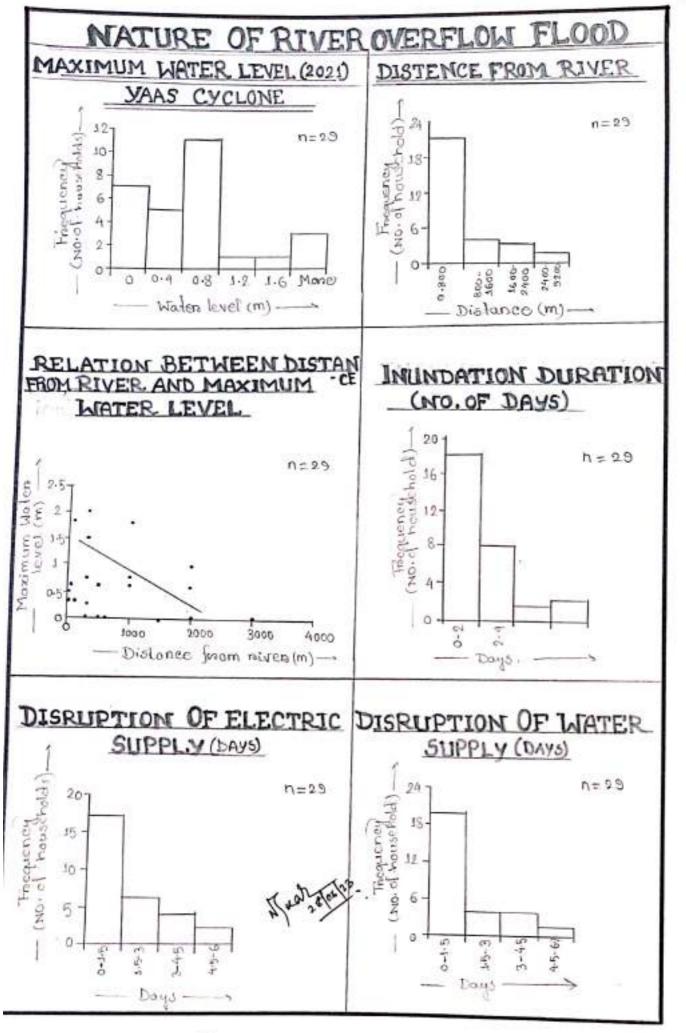

(ii) The surveyed households are located With--In 800 in from the roiver bank and was under water for almost 15 days. In most cases the long term average inundation level was I m. In the affected areas electric and water Supply was disroupted for 3 days on an average.