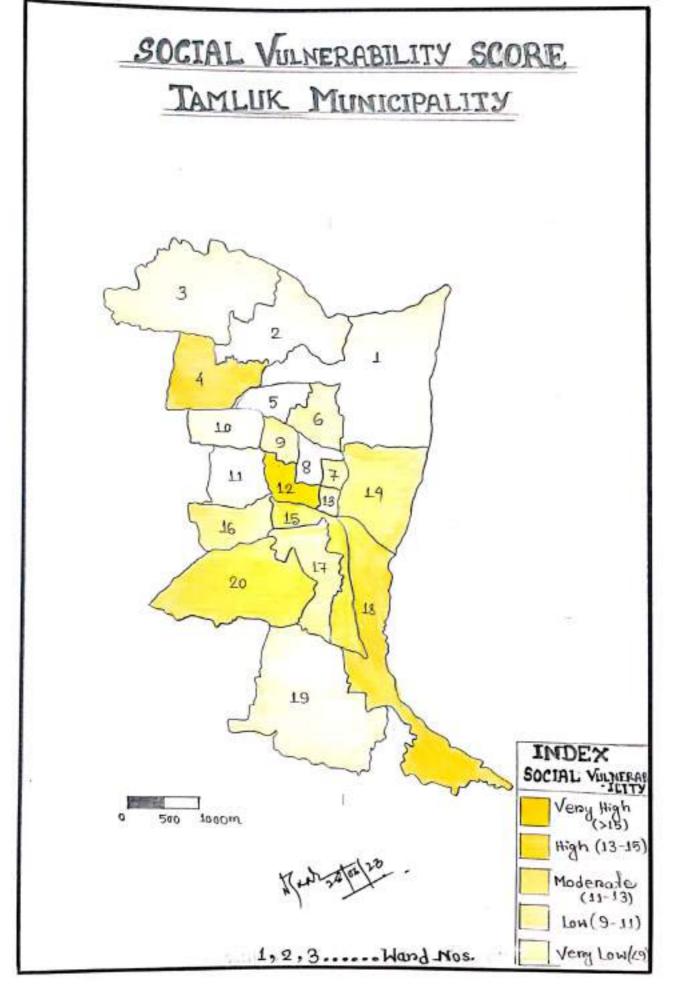

The social Vulnerability analysis shows that wands 04, 12, 15, 20, and 18 and Vulnerable considering the demographic paramenters taken in this study. The compo--site score shows that the western words are mone vulnerable due to high rick of pluvial flooding, high population density and Social backwardness while in case of niven margin Words, due to their low population densities they are showing moderate to high Vulnerabiliti -es. Throm this analysis it is observed that the Ward no. 18 is at nick of pluvial flood, overdo--pping and bank enssion along with a high population density.