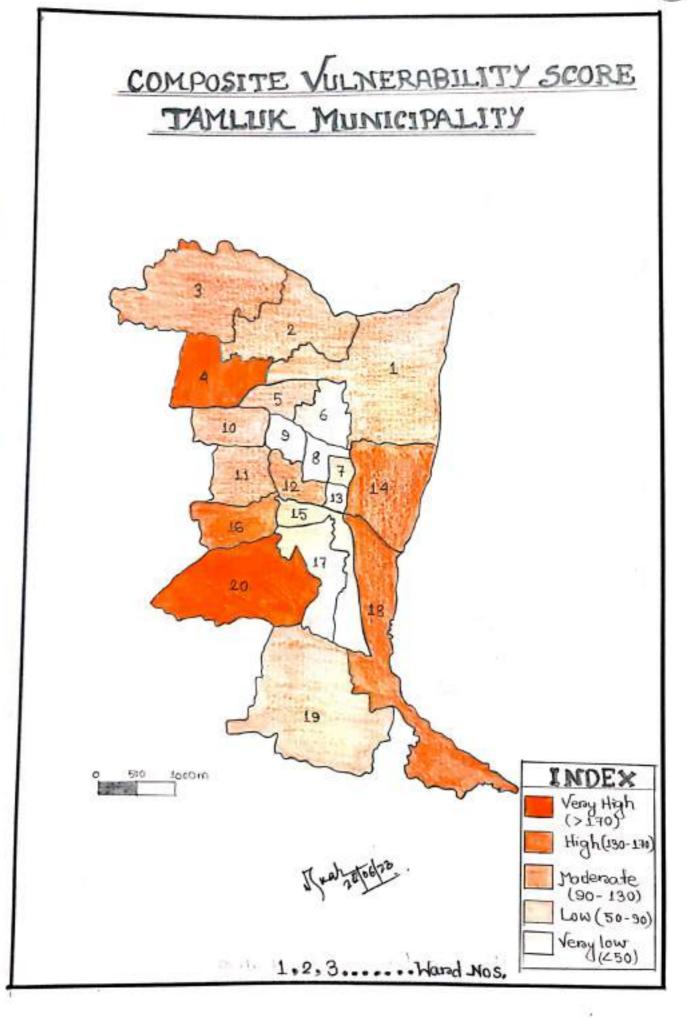

By multiplying) flood roisk score and Social Vulnerability Score a composite Vulnerability Score was computed for the wards of the Tambuk Municipality.

3.3 Yaas inundation: impact & management

too collecting information on impact of Yaas induced flooding a neconnaissance Survey on necco Survey was done on 28 Feb 2023 in the flood affected wands of Tamluk Municipality, identified through image analy-- sis. Extensive onal interviews were conduc -ted in the niver bank wands. On the same

The social Vulnerability analysis shows that wands 04, 12, 15, 20, and 18 and Vulnerable considering the demographic paramenters taken in this study. The compo--site score shows that the western words are mone vulnerable due to high rick of pluvial flooding, high population density and Social backwardness while in case of niven margin Words, due to their low population densities they are showing moderate to high Vulnerabiliti -es. Throm this analysis it is observed that the Ward no. 18 is at nick of pluvial flood, overdo--pping and bank enssion along with a high population density.