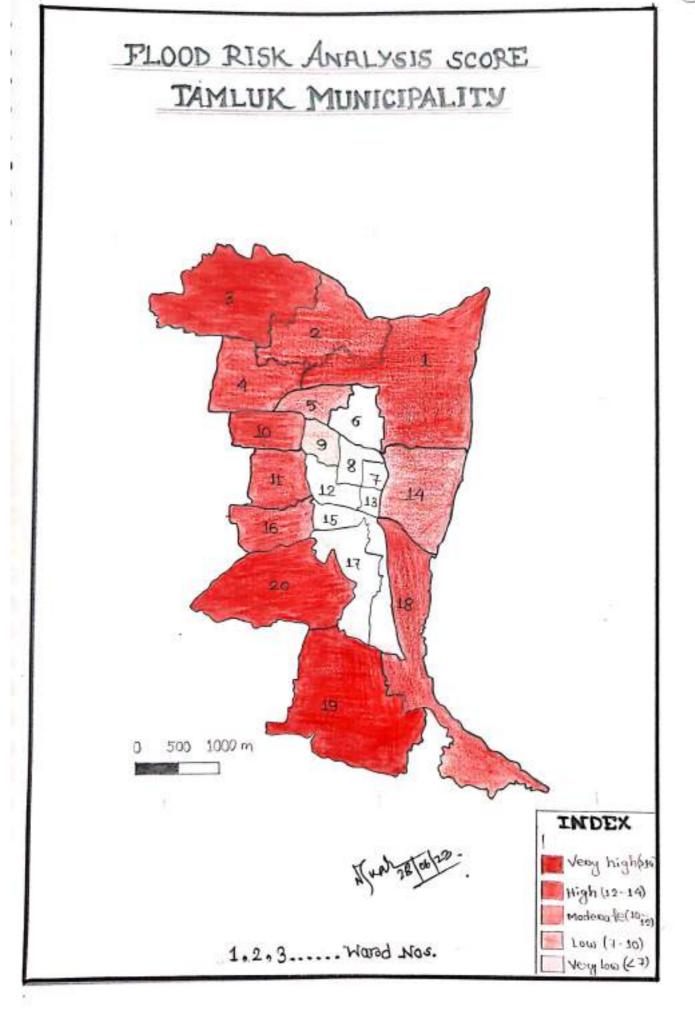

# 3.2 Risk and Vulnerability assessment

from flood inundation analysis and Google Earth data on selected partime -tens for flood raisk assessment of the Wards of the municipality were extracted. Here the Selected parameters were ward-wise "Wise % of inundated anea, centroid distance from reiverbank, and average elevation of the Wand. A flood nisk assessment map was Proposed by standardising the data using Z-Score.

# 4.2 Risk and Vulnerability assessment

Flood nick assesment analysis shows that apout from the older Central part of the town the order wards both along the niverbank and on the western mangin are at roisk because of the lower elevation and Slopes. Wards 03, 19, and 20 are mostly suscep -tible to plurial floods while wards of, 14, and 18 are at roisk of both plurial and overstopping on embankment breaching flood. With the Current nate of sea level hick the niver bank wards are also under the threat of future overstopping and inundation.