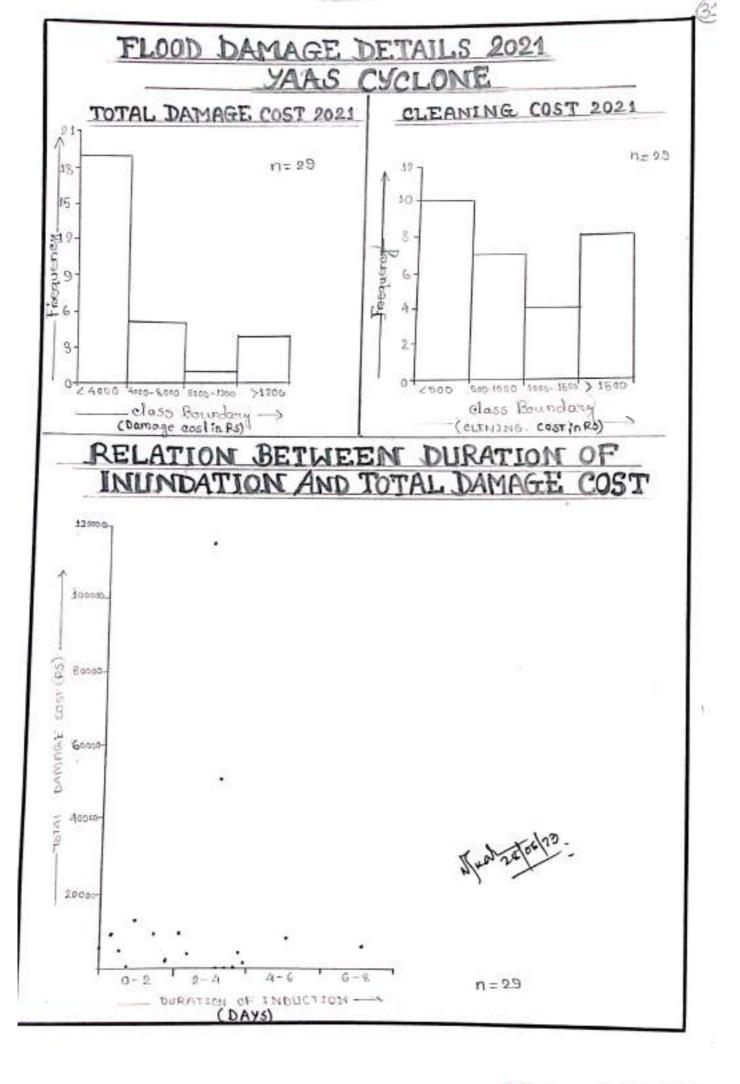

tili) The total damages account for Rs. 4000 / to 12,000 f for the most households while cleaning cost reached to Rs. 1500/- on more Damages were done mostly by the first wave s of overlop flow.

(M) There is definite relation between family income and damage cost. The damages are more for the nich having various electronic gadgets, cans, motorobikes placed on garage or ground floors while low-inco me people lost mostly of their everyday belongings.