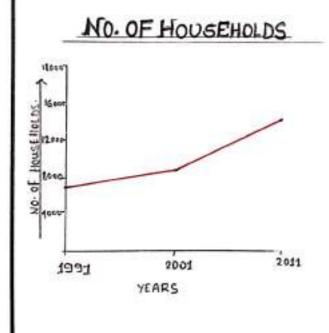

116: Total area of the town about 15.67 km2. As in 2023 if consists of twenty (20) words with a total population of 65306 pensons (2011) and population density of 8058 Pensons/km2. Changes in the demographic panameters for the last three decades are shown by the graphs here. with.