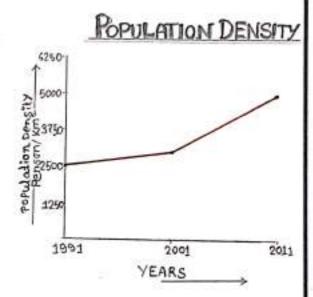

116: Total area of the town about 15.67 km2. As in 2023 if consists of twenty (20) words with a total population of 65306 pensons (2011) and population density of 8058 Pensons/km2. Changes in the demographic panameters for the last three decades are shown by the graphs here. with.