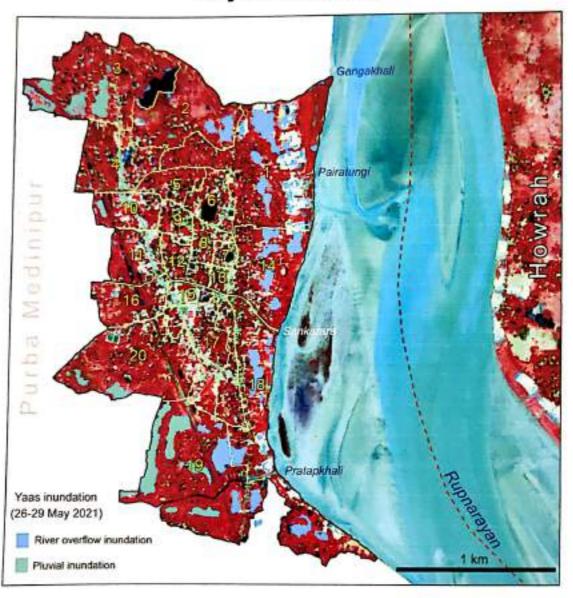

# 4.1 Flood inundation analysis

Flood inundation analysis shows that the 01,03,14,18 and 19 numbers words are mostly affected by the Yaas inundation While woban flooding was expensionced in Warsds 06 and 17. Ground though Verification and information acquired from the municipa--lify confirmed the fact. But two types of Hooding Wese identified: River overdopping Good in words 01,14 & 18 and pluvial (rain -induced) flood in wors 03 and 19.

for words 03 and 19 the general eleva -tion is comparatively lower as these words and included under the municipality necently (2001) and mostly covened with agricultural lowlands. However the situation of word no. 19 was comparatively worss as flood water neached the households and 125 persons were shifted to nearby nelief camp. However the damages were less and necovery was fast ero compared to thereiver bank blocks.

The most damaging inundation were seen in the riverbank wards of 01,14 and 18 as these blocks were affected both by excessive rain and river overtopping. The lower part of Rupnarayan, along which the municipality is located, is estuarine in character with active tidal flow. Here the river is 3 km wide on an average, very dynamic and accommodates huge amount of discharge throughout the year. With the Yaas-induced storm Sunger the embankments got overtopped and the water got stuck for days. As the historical evidences are showing these three rivers

# YAAS INUNDATION IN TAMLUK MUNICIPALITY May 26-29, 2021

N ral 14/04/23.