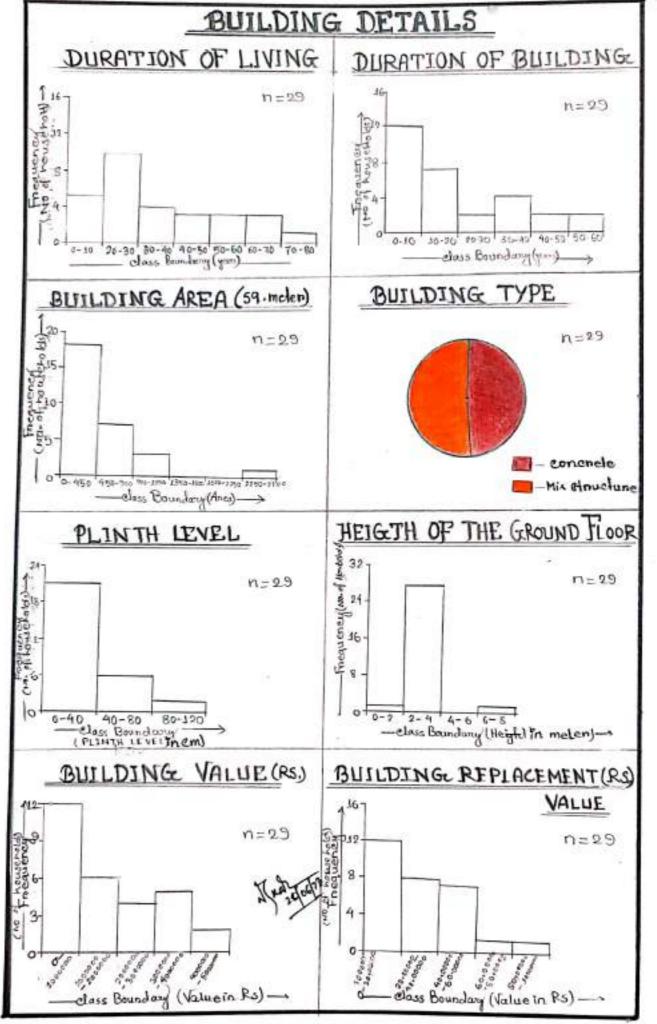

(i) The buildings are mostly to-20 years old, with an average area of 500 sqm. Most of the residents are living here for 20-30 years and

experienced overlop floods frequently in monsoons. The average plinth level is 50% of the building comes under the total Valuation and replacement Valuation of 1 lac, mostly of mixed structure With thatched roofs and only having the ground floor.